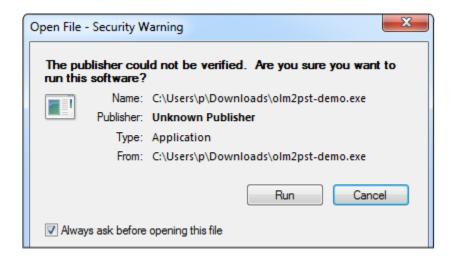

## 3. When Security Warning Dialog Box Appears, Click Run.

| System Requirements: |   |                                                                                               |
|----------------------|---|-----------------------------------------------------------------------------------------------|
| Support              | : | Windows 2000, 2003, 2008, XP, Vista, Windows 7/8/8.1, 2008/2012, Windows 10 (32-bit & 64-bit) |
| Processor            | : | 1 GHz processor (2.4 GHz is recommended)                                                      |
| RAM                  | : | 500 MB of RAM (1 GB is recommended)                                                           |
| Hard Disk Space      | : | Minimum 100 MB for installation is required                                                   |
| Hard Disk Space      | : | Minimum 100 MB for installation is required                                                   |