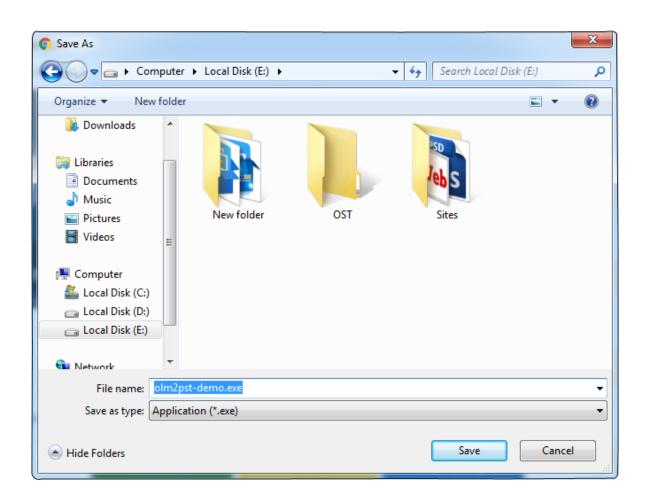

## **Step to Install**

1. When Opening Dialog Box Appears Click Save File.

## 2. When Downloads Windows Appears open a file in a folder.

 $\times$ 

 olm2pst-demo.exe

 http://www.olm-converter.com/dl/olm2pst-demo.exe

 Show in folder